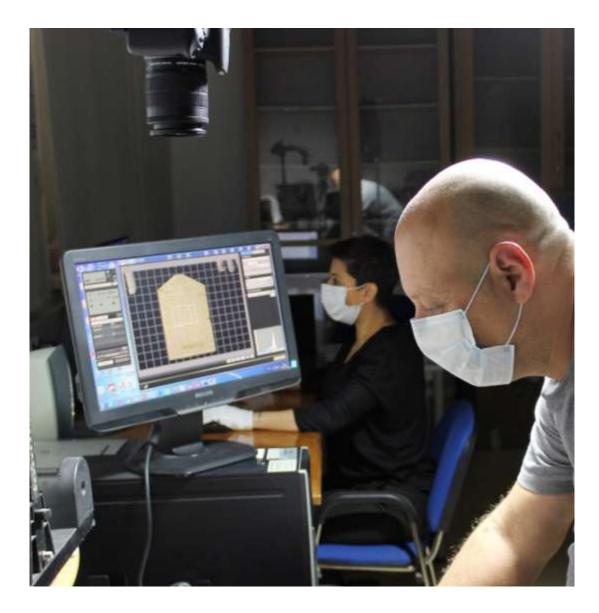

# Digitisation process

The Photography Process begins with the placement of the object on the special shooting surface. For more clarity, a special museum glass is placed at the top of the document. Then the camera is adjusted through specific software on the PC in order to correctly position the object in the frame.

The subject is illuminated with special lighting with proper metering and experimental shots are made to ensure the final result. This procedure is required to avoid any shadow, reflection or dark spot on the object being photographed. Throughout the process, all necessary measures are taken to safeguard both the object and the quality of the final result.