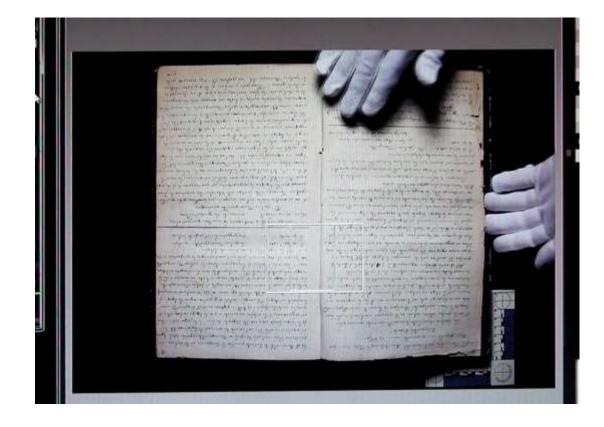

# Digitisation process

The Photography Process begins with the placement of the object on the special shooting surface. For more clarity, a special museum glass is placed at the top of the document. Then the camera is adjusted through specific software on the PC in order to correctly position the object in the frame.

The subject is illuminated with special lighting with proper metering and experimental shots are made to ensure the final result. This procedure is required to avoid any shadow, reflection or dark spot on the object being photographed. Throughout the process, all necessary measures are taken to safeguard both the object and the quality of the final result.