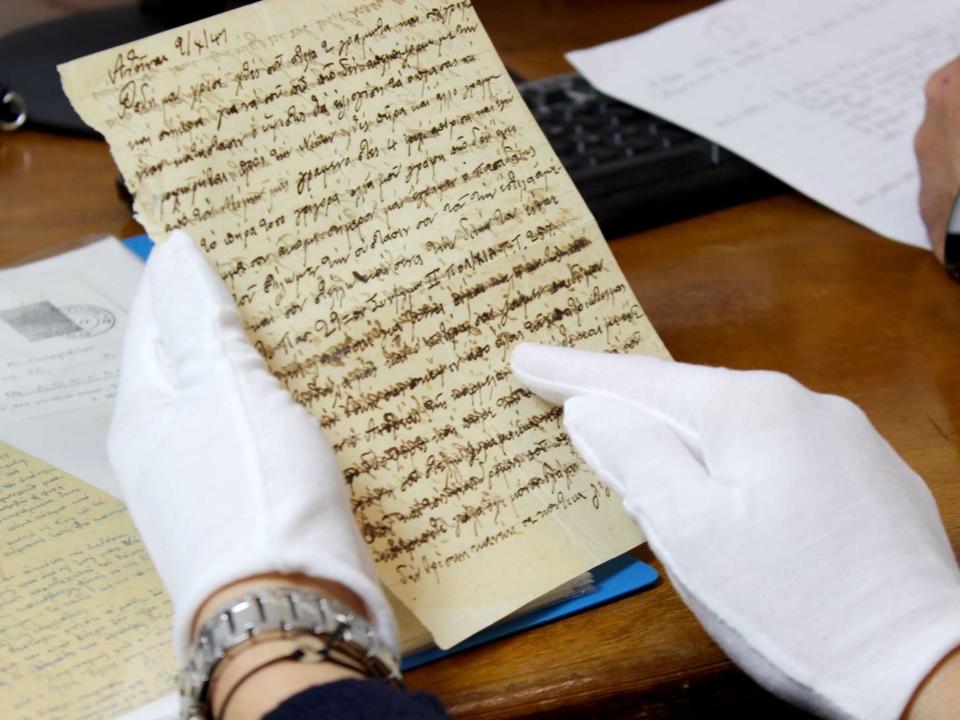

#### 1941/02/15 Πορεία προς το μέτωπο. Επιστολή Ροδίωνα προς τους γονείς του

View Edit

Επιστολή 1/2 Επιστολικό δελτάριο

Η πρόσθια όψη επιστολής του Ροδίωνα προς τους γονείς του

22