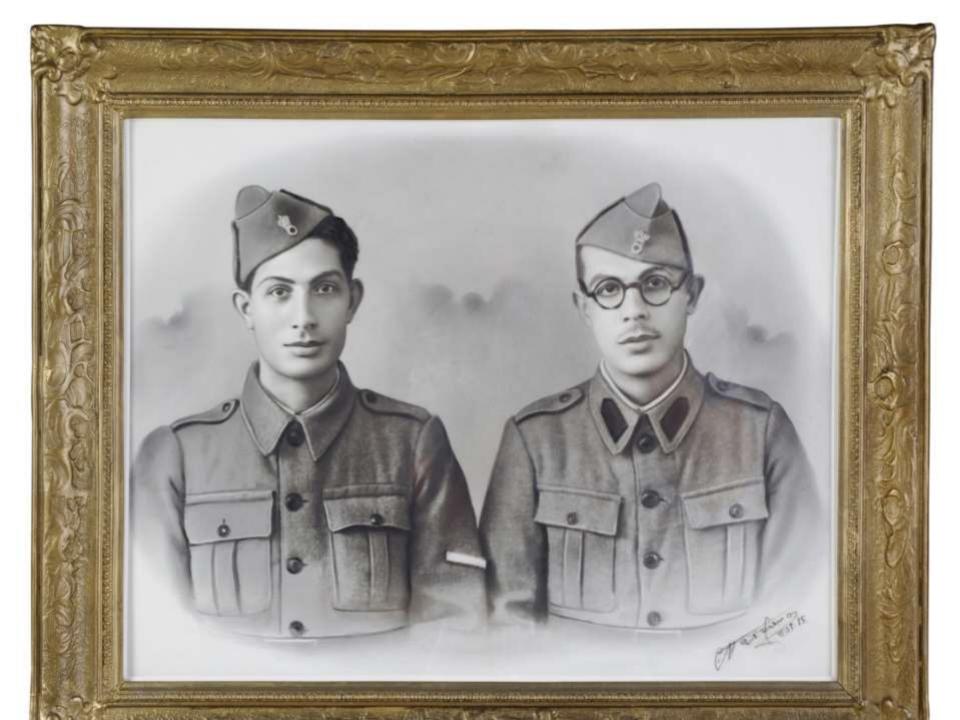

So far, a lot of archival material has been digitized, such as the Code of Education, the letters of the Georgiades brothers, Miltiades and Rodionas, a part of the organizational library, as well as several areas of the Pancyprian Gymnasium, such as the historical crypt.