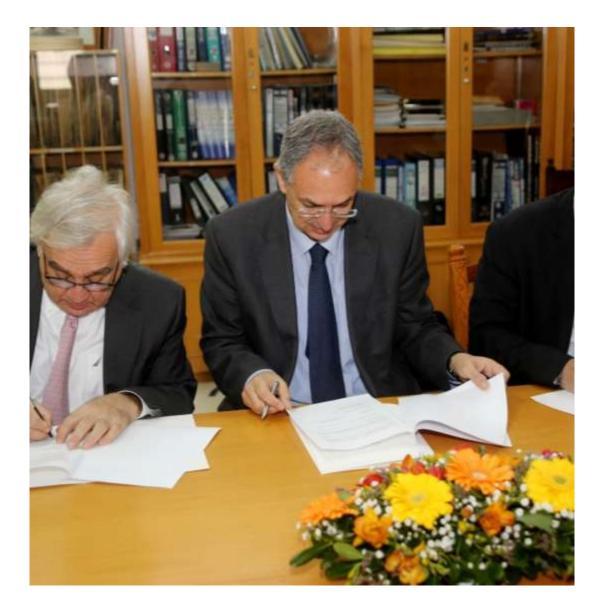

# Signing of a memorandum

It then took a more formal form with the signing of a memorandum of understanding with the Pancyprian Gymnasium, the Ministry of Education, Culture, Sports and Youth and the Cyprus Research Institute. Digitisation aims, in addition to preserving all these treasures, to promote them externally for study or research purposes. This culminates in the creation of the web platform (binocular).