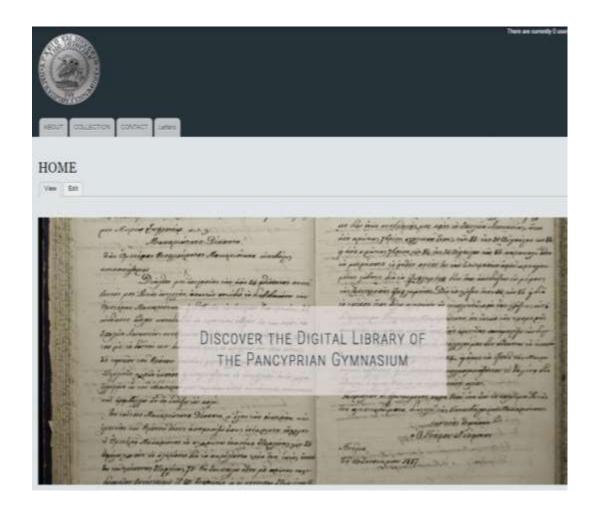

## Title-Description

Fellow philologists carefully study the archives, give titles and write an informative note for each file separately, in order to better inform the user.

| People Modules Configuration Reports Help |                                   |
|-------------------------------------------|-----------------------------------|
|                                           |                                   |
|                                           | My account Log out                |
|                                           | There is currently 1 user online. |
|                                           | Harts                             |
| ABOUT COLLECTION CONTACT Letters          |                                   |

### How to use the digital platform

In the digital platform of the electronic library, the user can find the file that interests him and go to full screen, enlarge or reduce the image or even focus on a specific point. The user can also edit the image in a variety of ways, such as using a free underline, inserting a note symbol, and inserting a frame. It also has the ability to measure page dimensions. Finally, it can save the image.