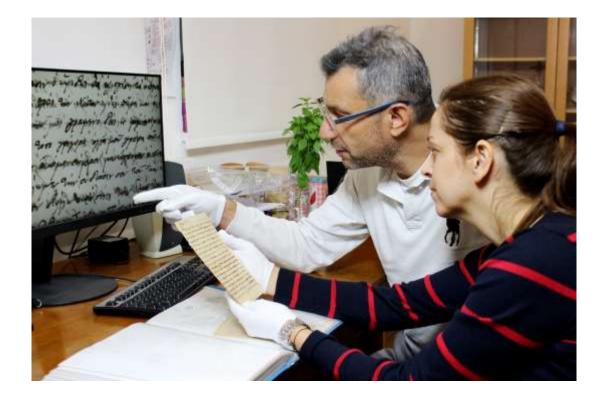

## Title-Description

Fellow philologists carefully study the archives, give titles and write an informative note for each file separately, in order to better inform the user.

| People Modules Configuration Reports Help |                                   |
|-------------------------------------------|-----------------------------------|
|                                           |                                   |
|                                           | My account Log out                |
|                                           | There is currently 1 user online. |
|                                           | Harts                             |
| ABOUT COLLECTION CONTACT Letters          |                                   |

So far, a lot of archival material has been digitized, such as the Code of Education, the letters of the Georgiades brothers, Miltiades and Rodionas, a part of the organizational library, as well as several areas of the Pancyprian Gymnasium, such as the historical crypt.